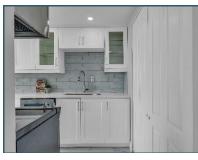

## LPHO3-550 WEBB DR.

This gorgeous 1450 sq. ft. lower penthouse is one of the largest units in 'The Phoenix' condo building and was newly renovated prior to listing. Floor to ceiling windows throughout offer uninterrupted views of the downtown Toronto skyline, CN tower and the lake. Updated finishes include a modern kitchen with granite countertops and newly purchased, never used stainless steel appliances, beautifully upgraded washrooms with porcelain and granite finishes, walk-in closets and custom motorized blinds. The list of upgrades goes on and on. This suite has two very generous sized bedrooms, with an additional solarium easily used as a home office or third bedroom. This condo is a dream come true.