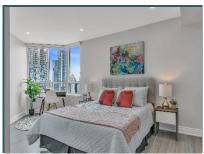

## LPHO3-550 WEBB DR.

This gorgeous 1450 sq. ft. lower penthouse is one of the largest units in 'The Phoenix' condo building and was newly renovated prior to listing. Floor to ceiling windows throughout offer uninterrupted views of the downtown Toronto skyline, CN tower and the lake. Updated finishes include a modern kitchen with granite countertops and newly purchased, never used stainless steel appliances, beautifully upgraded washrooms with porcelain and granite finishes, walk-in closets and custom motorized blinds. The list of upgrades goes on and on. This suite has two very generous sized bedrooms, with an additional solarium easily used as a home office or third bedroom. This condo is a dream come true.