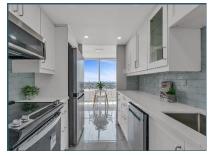

## LPHO3-550 WEBB DR.

This gorgeous 1450 sq. ft. lower penthouse is one of the largest units in 'The Phoenix' condo building and was newly renovated prior to listing. Floor to ceiling windows throughout offer uninterrupted views of the downtown Toronto skyline, CN tower and the lake. Updated finishes include a modern kitchen with granite countertops and newly purchased, never used stainless steel appliances, beautifully upgraded washrooms with porcelain and granite finishes, walk-in closets and custom motorized blinds. The list of upgrades goes on and on. This suite has two very generous sized bedrooms, with an additional solarium easily used as a home office or third bedroom. This condo is a dream come true.