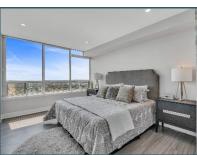

## LPHO3-550 WEBB DR.

This gorgeous 1450 sq. ft. lower penthouse is one of the largest units in 'The Phoenix' condo building and was newly renovated prior to listing. Floor to ceiling windows throughout offer uninterrupted views of the downtown Toronto skyline, CN tower and the lake. Updated finishes include a modern kitchen with granite countertops and newly purchased, never used stainless steel appliances, beautifully upgraded washrooms with porcelain and granite finishes, walk-in closets and custom motorized blinds. The list of upgrades goes on and on. This suite has two very generous sized bedrooms, with an additional solarium easily used as a home office or third bedroom. This condo is a dream come true.