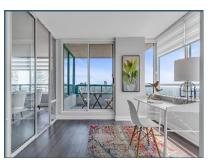

## LPHO3-550 WEBB DR.

This gorgeous 1450 sq. ft. lower penthouse is one of the largest units in 'The Phoenix' condo building and was newly renovated prior to listing. Floor to ceiling windows throughout offer uninterrupted views of the downtown Toronto skyline, CN tower and the lake. Updated finishes include a modern kitchen with granite countertops and newly purchased, never used stainless steel appliances, beautifully upgraded washrooms with porcelain and granite finishes, walk-in closets and custom motorized blinds. The list of upgrades goes on and on. This suite has two very generous sized bedrooms, with an additional solarium easily used as a home office or third bedroom. This condo is a dream come true.