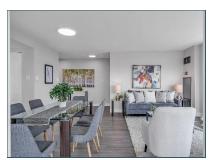

## LPHO3-550 WEBB DR.

This gorgeous 1450 sq. ft. lower penthouse is one of the largest units in 'The Phoenix' condo building and was newly renovated prior to listing. Floor to ceiling windows throughout offer uninterrupted views of the downtown Toronto skyline, CN tower and the lake. Updated finishes include a modern kitchen with granite countertops and newly purchased, never used stainless steel appliances, beautifully upgraded washrooms with porcelain and granite finishes, walk-in closets and custom motorized blinds. The list of upgrades goes on and on. This suite has two very generous sized bedrooms, with an additional solarium easily used as a home office or third bedroom. This condo is a dream come true.