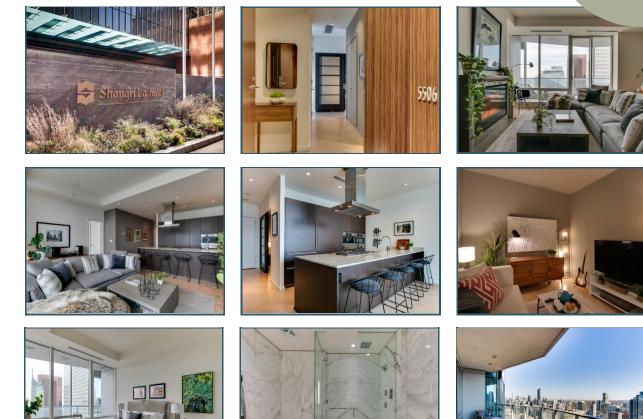

## 5506-180 UNIVERSITY AVE.

Seller

The prestigious 'private estate' Shangri-La residence offers the ultimate in design and five-star hotel service in the heart of downtown Toronto. This ultra luxurious property boasts 12-foot ceilings, a separate elevator for 'private estate' residents and amazing views of the city skyline and lake from the expansive balcony. Designer finishes throughout include top-of-the-line Boffi kitchen featuring Subzero and Miele appliances to name a few. Kick back and chill in the spacious living room bathed in natural light via floor-to-ceiling windows, fitted with electric blinds. Enjoy the spacious primary bedroom which boasts a sumptuous ensuite bathroom clad in Carrera marble and a walk-in closet. The large den is a fantastic home office, family room or second bedroom and is serviced by a chic 3-piece bathroom. This is city living at it's best!