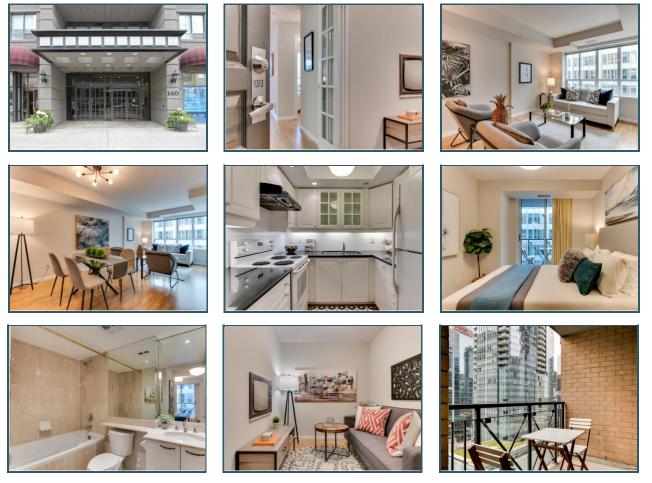

## 1313 - 140 SIMCOE ST.

This fabulous suite in an outstanding building, in a fantastic location, is the condo you've been waiting for! Located in the heart of Toronto, University Plaza is steps to the subway, the PATH, a plethora of arts & entertainment venues, shops and restaurants – the city is literally at your doorstep. This 1+1 unit is spacious with a great layout, boasting 650 square feet plus a lovely balcony. The large den (with doors) can easily be used as a second bedroom, a home office, or even a separate dining room... the possibilities are endless. This suite is perfect for home owners and investors alike.